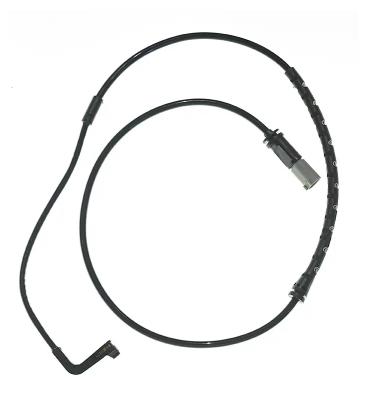

## BRAKE PAD ACCESSORY A 00 247

The A 00 247 brake pad accessory is synonymous with reliability

Brembo brake pad accessories allow for quick and safe replacement of Brembo brake pads. Replacing the accessories concurrently with the brake pads guarantees safe and silent braking system operation.

## **Technical specifications**

Axle

Rear

EAN code 8020584065792

Length

1006 mm

Type Wear indicator

**COMPATIBLE VEHICLES** 