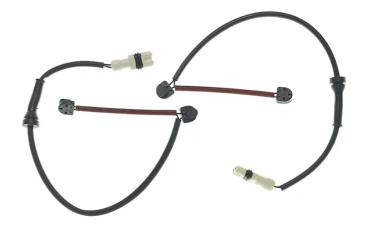

## BRAKE PAD ACCESSORY A 00 342

The A 00 342 brake pad accessory is synonymous with reliability

Brembo brake pad accessories allow for quick and safe replacement of Brembo brake pads. Replacing the accessories concurrently with the brake pads guarantees safe and silent braking system operation.

#### **Technical specifications**

| EAN code      | Axle | Length        |
|---------------|------|---------------|
| 8020584066744 | Rear | <b>505</b> mm |

Type Wear indicator