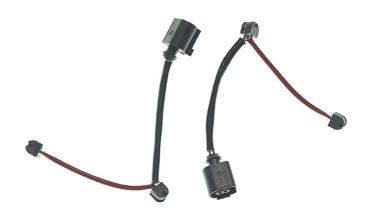

## **Technical specifications**

EAN code Axle Length 8020584108543 Rear 230 mm

Type

Wear indicator

**COMPATIBLE VEHICLES** 