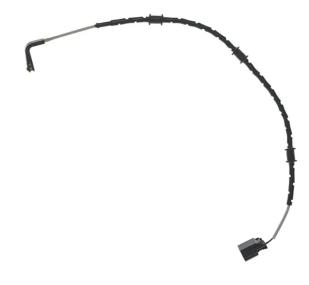

## BRAKE PAD ACCESSORY A 00 462

The A 00 462 brake pad accessory is synonymous with reliability

Brembo brake pad accessories allow for quick and safe replacement of Brembo brake pads. Replacing the accessories concurrently with the brake pads guarantees safe and silent braking system operation.

### **Technical specifications**

| EAN code      | Axle  | Length        |
|---------------|-------|---------------|
| 8020584108680 | Front | <b>551</b> mm |
|               |       |               |

Type Wear indicator