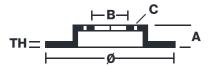

## **Technical specifications**

Diameter Thickness (TH) Height (A) 380 mm 34 mm 65 mm

Number of holes (C) Brake disc type Centering

5 2 pieces 103 mm

5 2 pieces

Min. thickness Axle

**Front** 

Units per box EAN code

2

**33** mm