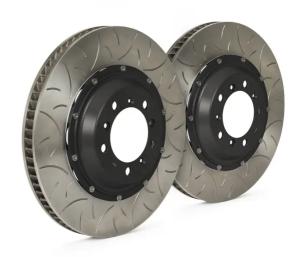

## **BRAKE DISC GT | TY3 103.9012A**

## The 103.9012A brake disc kit for track day enthusiasts

The GT|D, GT|TY1 and GT|TY3 disc kits provide maximum performance and optimum braking balance while retaining original equipment calipers. These systems are in fact designed to be fully compatible with standard calipers, wheels and all other original equipment components. Depending on the vehicle, the discs can be uprated, in which case a dedicated bracket is supplied to allow installation with OE calipers, and the space occupied within the rim must be specified.

## **Technical specifications**

Diameter Thickness (TH) Height (A) 380 mm 34 mm 65 mm

Number of holes (C) Brake disc type Centering

5 2 pieces 103 mm

5 2 pieces

Min. thickness Axle

**Front** 

Units per box EAN code