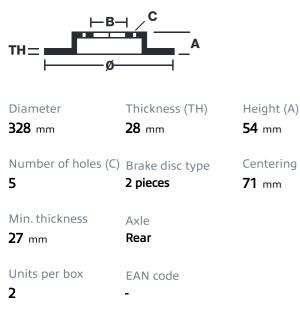

## () brembo

## BRAKE DISC GT | TY1 202.6001A

The 202.6001A brake disc kit for track day enthusiasts

The GT|D, GT|TY1 and GT|TY3 disc kits provide maximum performance and optimum braking balance while retaining original equipment calipers. These systems are in fact designed to be fully compatible with standard calipers, wheels and all other original equipment components. Depending on the vehicle, the discs can be uprated, in which case a dedicated bracket is supplied to allow installation with OE calipers, and the space occupied within the rim must be specified.

- OE-equivalent
- Safety
- Performance
- Comfort
- Exclusive style
- Racing inspired
- Sports driving
- Sporty look

## **Technical specifications**







## **COMPATIBLE VEHICLES**