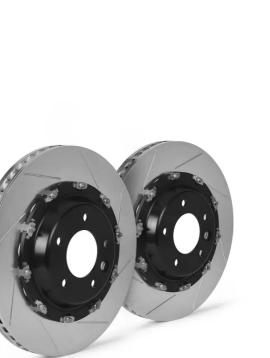

## BRAKE DISC GT | TY1 202.6001A

The 202.6001A brake disc kit for track day enthusiasts

The GT|D, GT|TY1 and GT|TY3 disc kits provide maximum performance and optimum braking balance while retaining original equipment calipers. These systems are in fact designed to be fully compatible with standard calipers, wheels and all other original equipment components. Depending on the vehicle, the discs can be uprated, in which case a dedicated bracket is supplied to allow installation with OE calipers, and the space occupied within the rim must be specified.