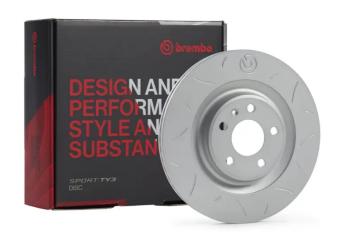

## SPORT | TY3 BRAKE DISC 59.E114.03

## The 59.E114.03 brake disc is synonymous with reliability

Type-3 slotting used to distinguish the Brembo SPORT | TY3 brake disc is widely used in professional motorsports. It therefore offers superior initial response with excellent release characteristics, improving braking performance while giving the vehicle an aggressive appearance. The Brembo logo on the braking surface adds an exclusive and unique touch to the vehicle. The SPORT | TY3 brake discs are plug-and-play since they replace OE discs directly.

- ✓ OE-equivalent
- Brembo quality
- ✓ ECE-R90 certificate
- Safety
- Performance
- Comfort
- Sports driving
- Sporty look