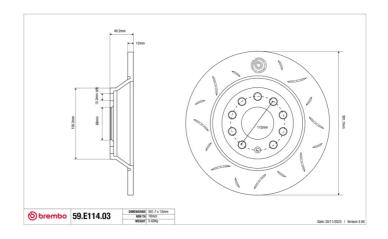

## **Technical specifications**

Diameter Thickness (TH) Height (A) 302 mm 12 mm 49 mm

Number of holes (C) Brake disc type

Centering

Solid

68 mm

Min. thickness Tightening torque Axle

10,5 mm 120 Nm Rear