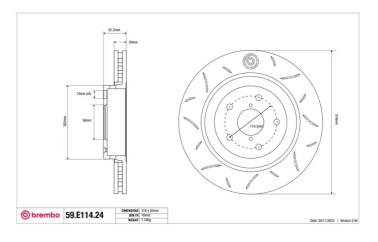

## SPORT | TY3 BRAKE DISC 59.E114.24

The 59.E114.24 brake disc is synonymous with reliability

Type-3 slotting used to distinguish the Brembo SPORT | TY3 brake disc is widely used in professional motorsports. It therefore offers superior initial response with excellent release characteristics, improving braking performance while giving the vehicle an aggressive appearance. The Brembo logo on the braking surface adds an exclusive and unique touch to the vehicle. The SPORT | TY3 brake discs are plug-and-play since they replace OE discs directly.

- OE-equivalent
- Brembo quality
- ECE-R90 certificate
- Safety
- Performance
- Comfort
- Sports driving
- Sporty look

| Diameter                  | Thickness (TH)                   | Height (A)   |
|---------------------------|----------------------------------|--------------|
| <b>316</b> mm             | <b>20</b> mm                     | <b>67</b> mm |
| Number of holes (C        | ) Brake disc type                | Centering    |
| 5                         | <b>Solid</b>                     | <b>58</b> mm |
| Min. thickness            | Tightening torque                | Axle         |
| <b>18,5</b> mm            | <b>100</b> Nm                    | <b>Rear</b>  |
| Units per box<br><b>1</b> | EAN code<br><b>8020584604953</b> |              |