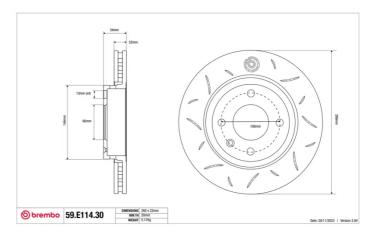

## SPORT | TY3 BRAKE DISC 59.E114.30

The 59.E114.30 brake disc is synonymous with reliability

Type-3 slotting used to distinguish the Brembo SPORT | TY3 brake disc is widely used in professional motorsports. It therefore offers superior initial response with excellent release characteristics, improving braking performance while giving the vehicle an aggressive appearance. The Brembo logo on the braking surface adds an exclusive and unique touch to the vehicle. The SPORT | TY3 brake discs are plug-and-play since they replace OE discs directly.

- OE-equivalent
- Brembo quality
- ECE-R90 certificate
- Safety
- Performance
- Comfort
- Sports driving
- Sporty look

| Diameter                  | Thickness (TH)                   | Height (A)   |
|---------------------------|----------------------------------|--------------|
| <b>266</b> mm             | <b>22</b> mm                     | <b>34</b> mm |
| Number of holes (C)       | ) Brake disc type                | Centering    |
| <b>4</b>                  | <b>Solid</b>                     | <b>66</b> mm |
| Min. thickness            | Tightening torque                | Axle         |
| <b>20,5</b> mm            | <b>90</b> Nm                     | Front        |
| Units per box<br><b>1</b> | EAN code<br><b>8020584605011</b> |              |