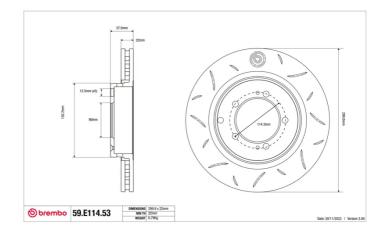

## SPORT | TY3 BRAKE DISC 59.E114.53

## **Technical specifications**

Diameter Thickness (TH) Height (A)
300 mm 22 mm 58 mm

Number of holes (C) Brake disc type

Solid

Centering

90 mm

Min. thickness Axle **20,4** mm Rear

Units per box EAN code **8020584605240** 