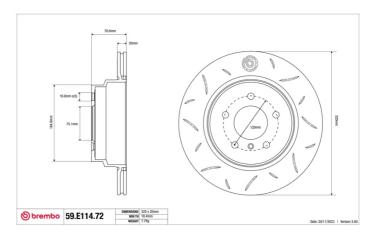

## SPORT | TY3 BRAKE DISC 59.E114.72

The 59.E114.72 brake disc is synonymous with reliability

Type-3 slotting used to distinguish the Brembo SPORT | TY3 brake disc is widely used in professional motorsports. It therefore offers superior initial response with excellent release characteristics, improving braking performance while giving the vehicle an aggressive appearance. The Brembo logo on the braking surface adds an exclusive and unique touch to the vehicle. The SPORT | TY3 brake discs are plug-and-play since they replace OE discs directly.

- OE-equivalent
- Brembo quality
- ECE-R90 certificate
- Safety
- Performance
- Comfort
- Sports driving
- Sporty look

| Diameter<br><b>320</b> mm        | Thickness (TH)<br><b>20</b> mm     | Height (A)<br><b>78</b> mm |
|----------------------------------|------------------------------------|----------------------------|
| Number of holes (C<br><b>5</b>   | ) Brake disc type<br><b>Solid</b>  | Centering <b>75</b> mm     |
| Min. thickness<br><b>18,4</b> mm | Tightening torque<br><b>140</b> Nm | Axle<br><b>Rear</b>        |
| Units per box<br><b>1</b>        | EAN code<br><b>8020584605455</b>   |                            |