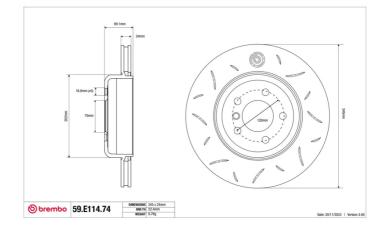

## **Technical specifications**

Diameter Thickness (TH) Height (A)

345 mm 69 mm

Number of holes (C) Brake disc type

Centering

Solid

75 mm

Min. thickness Axle

22,4 mm Rear

Units per box EAN code **8020584605479** 