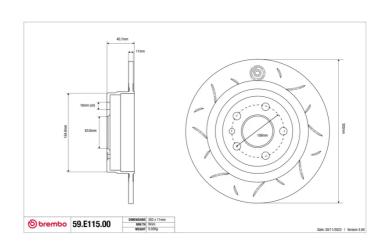

## **Technical specifications**

Diameter Thickness (TH) Height (A) 302 mm 11 mm 41 mm

Number of holes (C) Brake disc type

Centering

Solid

64 mm

Min. thickness Tightening torque Axle

9 mm 140 Nm Rear