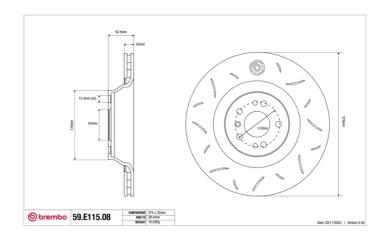

## **Technical specifications**

Diameter Thickness (TH) Height (A) 375 mm 55 mm

Number of holes (C) Brake disc type

Centering

Solid

67 mm

Min. thickness Tightening torque Axle **29,4** mm **150** Nm **Front** 

Units per box EAN code **8020584605813** 