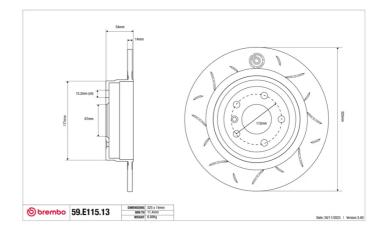

## **Technical specifications**

Diameter Thickness (TH) Height (A)
325 mm 14 mm 54 mm

Number of holes (C) Brake disc type

Centering

Solid

67 mm

Min. thickness Axle

11,4 mm Rear