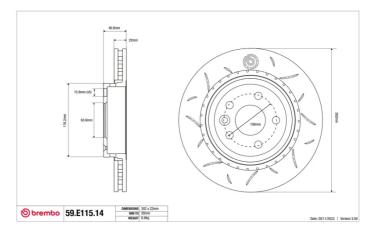

- OE-equivalent
- Brembo quality
- ECE-R90 certificate
- Safety
- Performance
- Comfort
- Sports driving
- Sporty look

| <u>⊢ В⊣</u> _ С<br>ТН =Ø А     |                                    |                            |
|--------------------------------|------------------------------------|----------------------------|
| Diameter<br><b>302</b> mm      | Thickness (TH)<br><b>22</b> mm     | Height (A)<br><b>41</b> mm |
| Number of holes (C<br><b>5</b> | ) Brake disc type<br><b>Solid</b>  | Centering <b>64</b> mm     |
| Min. thickness<br><b>20</b> mm | Tightening torque<br><b>140</b> Nm | Axle<br><b>Rear</b>        |
| Units per box<br><b>1</b>      | EAN code<br><b>8020584605875</b>   |                            |