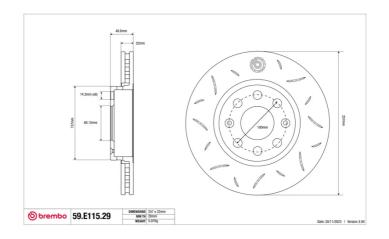

## **Technical specifications**

Diameter Thickness (TH) Height (A)
257 mm 22 mm 41 mm

Number of holes (C) Brake disc type

Centering

Solid

60 mm

Min. thickness Tightening torque Axle

20,5 mm 98 Nm Front