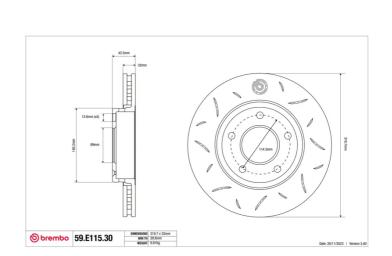

## **Technical specifications**

Diameter Thickness (TH) Height (A)
320 mm
44 mm

Number of holes (C) Brake disc type

Centering

Solid

69 mm

Min. thickness Axle

Units per box EAN code **8020584606032** 

Min. thickness Axle **29,8** mm **Front** 