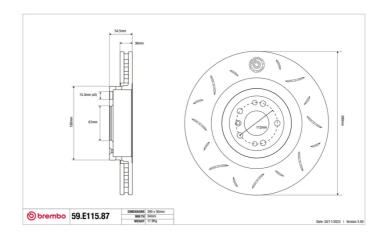

## **Technical specifications**

Diameter Thickness (TH) Height (A)
390 mm 55 mm

Number of holes (C) Brake disc type

Centering

Solid

67 mm

Min. thickness Axle

34 mm Front

Units per box EAN code **1 8020584606612** 