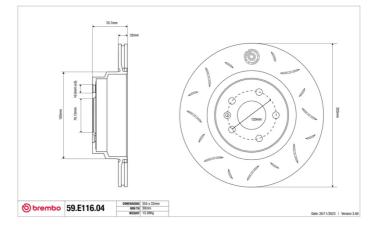

## SPORT | TY3 BRAKE DISC 59.E116.04

The 59.E116.04 brake disc is synonymous with reliability

Type-3 slotting used to distinguish the Brembo SPORT | TY3 brake disc is widely used in professional motorsports. It therefore offers superior initial response with excellent release characteristics, improving braking performance while giving the vehicle an aggressive appearance. The Brembo logo on the braking surface adds an exclusive and unique touch to the vehicle. The SPORT | TY3 brake discs are plug-and-play since they replace OE discs directly.