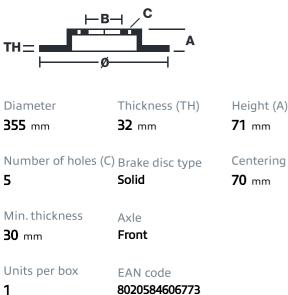

## SPORT | TY3 BRAKE DISC 59.E116.04

The 59.E116.04 brake disc is synonymous with reliability

Type-3 slotting used to distinguish the Brembo SPORT | TY3 brake disc is widely used in professional motorsports. It therefore offers superior initial response with excellent release characteristics, improving braking performance while giving the vehicle an aggressive appearance. The Brembo logo on the braking surface adds an exclusive and unique touch to the vehicle. The SPORT | TY3 brake discs are plug-and-play since they replace OE discs directly.