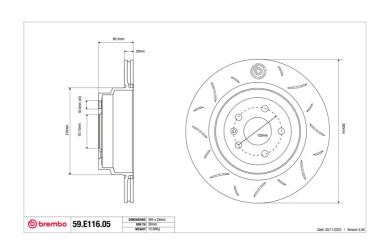

## **Technical specifications**

Diameter Thickness (TH) Height (A) 365 mm 28 mm **66** mm

Number of holes (C) Brake disc type Centering 5 Solid **70** mm

Min. thickness Axle

**26** mm

Units per box EAN code 1

8020584606780

Rear