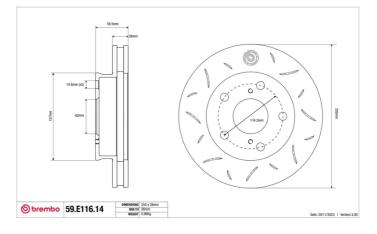

## SPORT | TY3 BRAKE DISC 59.E116.14

The 59.E116.14 brake disc is synonymous with reliability

Type-3 slotting used to distinguish the Brembo SPORT | TY3 brake disc is widely used in professional motorsports. It therefore offers superior initial response with excellent release characteristics, improving braking performance while giving the vehicle an aggressive appearance. The Brembo logo on the braking surface adds an exclusive and unique touch to the vehicle. The SPORT | TY3 brake discs are plug-and-play since they replace OE discs directly.