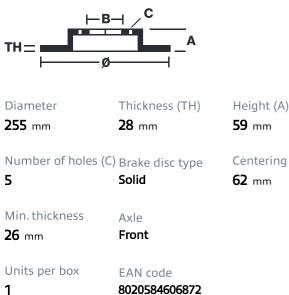

## SPORT | TY3 BRAKE DISC 59.E116.14

The 59.E116.14 brake disc is synonymous with reliability

Type-3 slotting used to distinguish the Brembo SPORT | TY3 brake disc is widely used in professional motorsports. It therefore offers superior initial response with excellent release characteristics, improving braking performance while giving the vehicle an aggressive appearance. The Brembo logo on the braking surface adds an exclusive and unique touch to the vehicle. The SPORT | TY3 brake discs are plug-and-play since they replace OE discs directly.