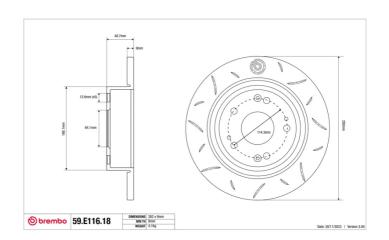

## **Technical specifications**

Diameter Thickness (TH) Height (A)

282 mm 9 mm 49 mm

Number of holes (C) Brake disc type Centering

5 Solid 64 mm

Min. thickness Axle 8 mm Rear

Units per box EAN code **8020584606919** 