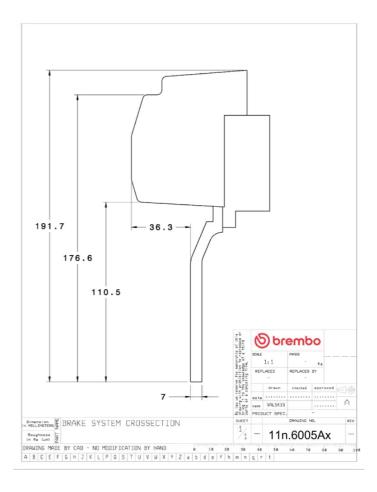

## **Technical specifications**

Axle Diameter Thickness (TH)

**Front** 328 mm 28 mm

Caliper pistons Disc type Caliper type

4 2 pieces 2 pieces

**COMPATIBLE VEHICLES**