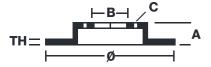

## **Technical specifications**

Axle Diameter Thickness (TH)

**Front** 328 mm 28 mm

Caliper pistons Disc type Caliper type

4 2 pieces 2 pieces

**COMPATIBLE VEHICLES**