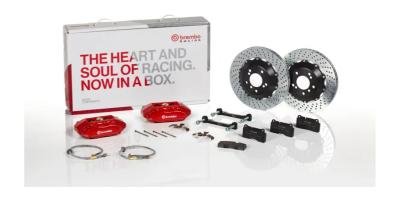

## The 111.6005A\_ GT kit is synonymous with superior performance

Complete braking systems, comprising components derived from the world of motorsports and offering unrivalled levels of technology on the market. They feature aluminium radial-mounted fixed calipers, with opposing pistons. Depending on the type of system and the required performance level, the calipers can either be in two-parts, monoblock or even monoblock machined from solid billet metal. The uprated brake discs can be integral (one-piece) or composite, drilled or slotted.

- ✓ Brembo quality
- ✓ Safety
- Performance
- Comfort
- ✓ Sports driving
- ✓ Sporty look