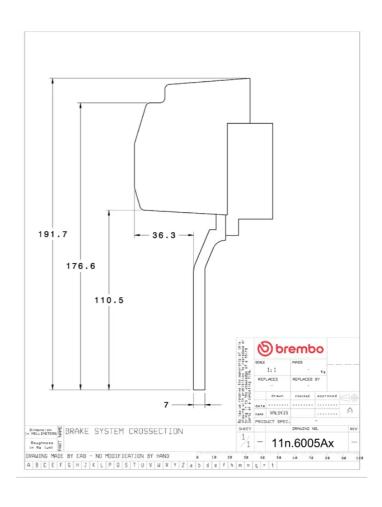

## **Technical specifications**

Axle Diameter Thickness (TH)

**Front** 328 mm 28 mm

Caliper pistons Disc type Caliper type

4 2 pieces 2 pieces