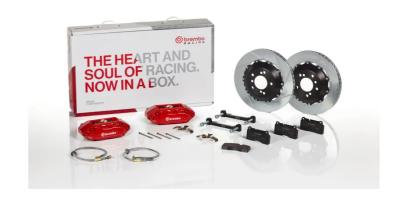

## The 112.6005A\_ GT kit is synonymous with superior performance

Complete braking systems, comprising components derived from the world of motorsports and offering unrivalled levels of technology on the market. They feature aluminium radial-mounted fixed calipers, with opposing pistons. Depending on the type of system and the required performance level, the calipers can either be in two-parts, monoblock or even monoblock machined from solid billet metal. The uprated brake discs can be integral (one-piece) or composite, drilled or slotted.

- Brembo quality
- ✓ Safety
- ✓ Performance
- ✓ Comfort
- Sports driving
- ✓ Sporty look

112.6005A2

112.6005A3

## **Technical specifications**

Axle Diameter Thickness (TH)

**Front** 328 mm 28 mm

Caliper pistons Disc type Caliper type

4 2 pieces 2 pieces