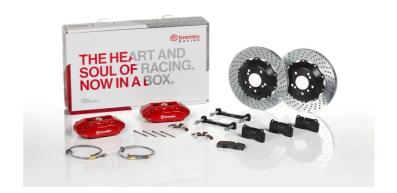

## UPGRADE GT KIT 1A1.6011A\_

## The 1A1.6011A\_ GT kit is synonymous with superior performance

Complete braking systems, comprising components derived from the world of motorsports and offering unrivalled levels of technology on the market. They feature aluminium radial-mounted fixed calipers, with opposing pistons. Depending on the type of system and the required performance level, the calipers can either be in two-parts, monoblock or even monoblock machined from solid billet metal. The uprated brake discs can be integral (one-piece) or composite, drilled or slotted.

## **Technical specifications**

Axle Diameter Thickness (TH)

**Front** 328 mm 28 mm

Caliper pistons Disc type Caliper type

4 2 pieces 2 pieces

**COMPATIBLE VEHICLES**