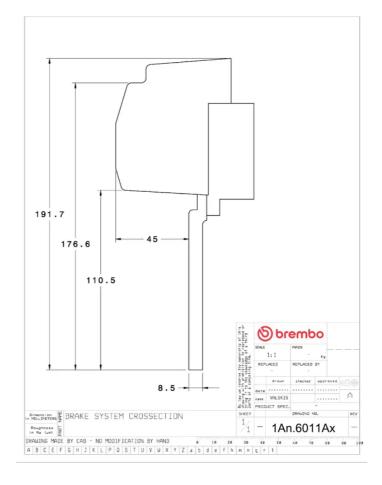

## **Technical specifications**

Axle Diameter Thickness (TH)

**Front** 328 mm 28 mm

Caliper pistons Disc type Caliper type

4 2 pieces 2 pieces

**COMPATIBLE VEHICLES**