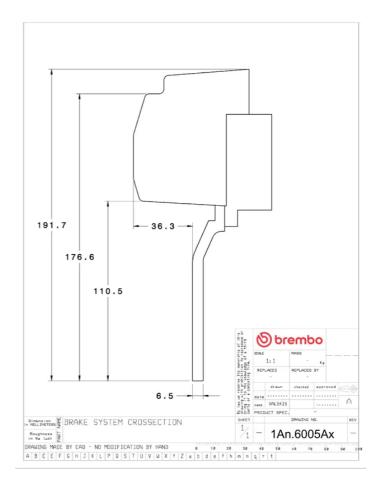

## () brembo

## UPGRADE GT KIT 1A2.6005A\_

The 1A2.6005A\_ GT kit is synonymous with superior performance

Complete braking systems, comprising components derived from the world of motorsports and offering unrivalled levels of technology on the market. They feature aluminium radial-mounted fixed calipers, with opposing pistons. Depending on the type of system and the required performance level, the calipers can either be in two-parts, monoblock or even monoblock machined from solid billet metal. The uprated brake discs can be integral (one-piece) or composite, drilled or slotted.



- Brembo quality
- Safety
- Performance
- Comfort
- Sports driving
- Sporty look

Available in 3 colours

1A2.6005A1

1A2.6005A2

1A2.6005A3



## **Technical specifications**





**COMPATIBLE VEHICLES**