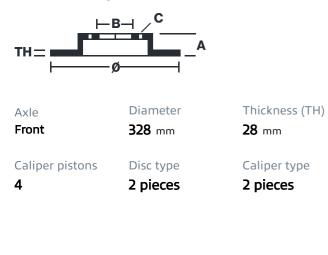

## () brembo

## UPGRADE GT KIT 1A2.6005A\_

The 1A2.6005A\_ GT kit is synonymous with superior performance

Complete braking systems, comprising components derived from the world of motorsports and offering unrivalled levels of technology on the market. They feature aluminium radial-mounted fixed calipers, with opposing pistons. Depending on the type of system and the required performance level, the calipers can either be in two-parts, monoblock or even monoblock machined from solid billet metal. The uprated brake discs can be integral (one-piece) or composite, drilled or slotted.



- Brembo quality
- Safety
- Performance
- Comfort
- Sports driving
- Sporty look

Available in 3 colours

1A2.6005A1

1A2.6005A2

1A2.6005A3



## **Technical specifications**





**COMPATIBLE VEHICLES**