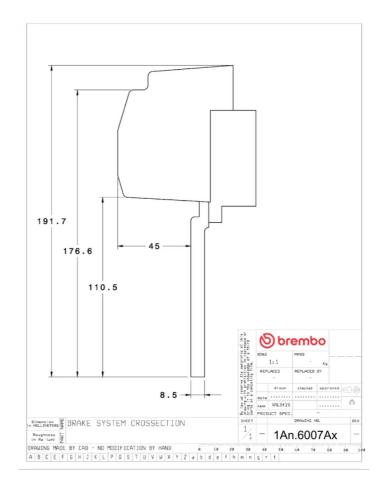

## () brembo

## UPGRADE GT KIT 1A2.6007A\_

The 1A2.6007A\_ GT kit is synonymous with superior performance

Complete braking systems, comprising components derived from the world of motorsports and offering unrivalled levels of technology on the market. They feature aluminium radial-mounted fixed calipers, with opposing pistons. Depending on the type of system and the required performance level, the calipers can either be in two-parts, monoblock or even monoblock machined from solid billet metal. The uprated brake discs can be integral (one-piece) or composite, drilled or slotted.

- Brembo quality
- Safety
- Performance
- Comfort
- Sports driving
- Sporty look

Available in 3 colours

**1A2.6007A1 1A2.6007A2** 

1A2.6007A3





## **Technical specifications**





**COMPATIBLE VEHICLES**