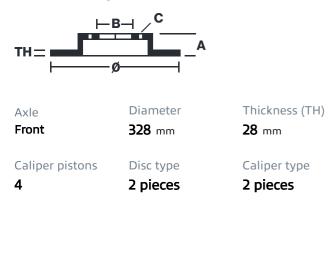

## () brembo

## UPGRADE GT KIT 1A2.6007A\_

The 1A2.6007A\_ GT kit is synonymous with superior performance

Complete braking systems, comprising components derived from the world of motorsports and offering unrivalled levels of technology on the market. They feature aluminium radial-mounted fixed calipers, with opposing pistons. Depending on the type of system and the required performance level, the calipers can either be in two-parts, monoblock or even monoblock machined from solid billet metal. The uprated brake discs can be integral (one-piece) or composite, drilled or slotted.

- Brembo quality
- Safety
- Performance
- Comfort
- Sports driving
- Sporty look

Available in 3 colours

**1A2.6007A1 1A2.6007A2** 

1A2.6007A3





## **Technical specifications**





**COMPATIBLE VEHICLES**