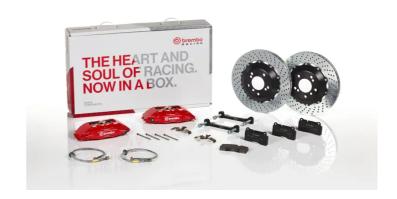

## UPGRADE GT KIT 1B1.8038A\_

## The 1B1.8038A\_ GT kit is synonymous with superior performance

Complete braking systems, comprising components derived from the world of motorsports and offering unrivalled levels of technology on the market. They feature aluminium radial-mounted fixed calipers, with opposing pistons. Depending on the type of system and the required performance level, the calipers can either be in two-parts, monoblock or even monoblock machined from solid billet metal. The uprated brake discs can be integral (one-piece) or composite, drilled or slotted.