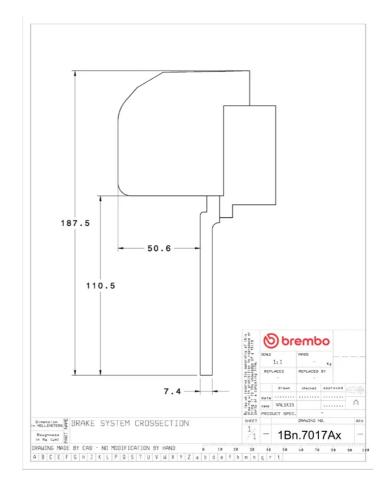

## **Technical specifications**

Axle Diameter Thickness (TH)

**Front** 332 mm 32 mm

Caliper pistons Disc type Caliper type

4 2 pieces 2 pieces

**COMPATIBLE VEHICLES**