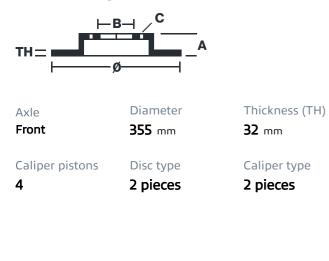

## () brembo

## UPGRADE GT KIT 1B2.8015A\_

The 1B2.8015A\_ GT kit is synonymous with superior performance

Complete braking systems, comprising components derived from the world of motorsports and offering unrivalled levels of technology on the market. They feature aluminium radial-mounted fixed calipers, with opposing pistons. Depending on the type of system and the required performance level, the calipers can either be in two-parts, monoblock or even monoblock machined from solid billet metal. The uprated brake discs can be integral (one-piece) or composite, drilled or slotted.



- Brembo quality
- Safety
- Performance
- Comfort
- Sports driving
- Sporty look

Available in 3 colours

1B2.8015A1

1B2.8015A2

1B2.8015A3



## **Technical specifications**





**COMPATIBLE VEHICLES**