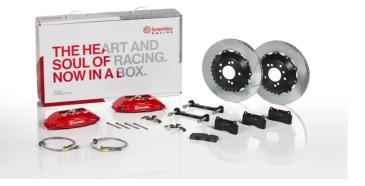

## UPGRADE GT KIT 1B2.8015A\_

The 1B2.8015A\_ GT kit is synonymous with superior performance

Complete braking systems, comprising components derived from the world of motorsports and offering unrivalled levels of technology on the market. They feature aluminium radial-mounted fixed calipers, with opposing pistons. Depending on the type of system and the required performance level, the calipers can either be in two-parts, monoblock or even monoblock machined from solid billet metal. The uprated brake discs can be integral (one-piece) or composite, drilled or slotted.

- Brembo quality
- Safety
- Performance
- Comfort
- Sports driving
- Sporty look

Available in 3 colours

1B2.8015A1

1B2.8015A2

1B2.8015A3