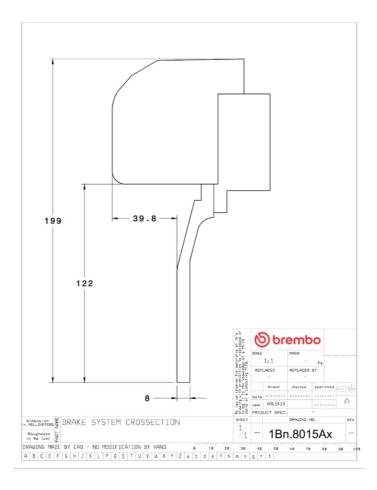

## () brembo

## UPGRADE GT KIT 1B2.8015A\_

The 1B2.8015A\_ GT kit is synonymous with superior performance

Complete braking systems, comprising components derived from the world of motorsports and offering unrivalled levels of technology on the market. They feature aluminium radial-mounted fixed calipers, with opposing pistons. Depending on the type of system and the required performance level, the calipers can either be in two-parts, monoblock or even monoblock machined from solid billet metal. The uprated brake discs can be integral (one-piece) or composite, drilled or slotted.



- Brembo quality
- Safety
- Performance
- Comfort
- Sports driving
- Sporty look

Available in 3 colours

1B2.8015A1

1B2.8015A2

1B2.8015A3



## **Technical specifications**





**COMPATIBLE VEHICLES**