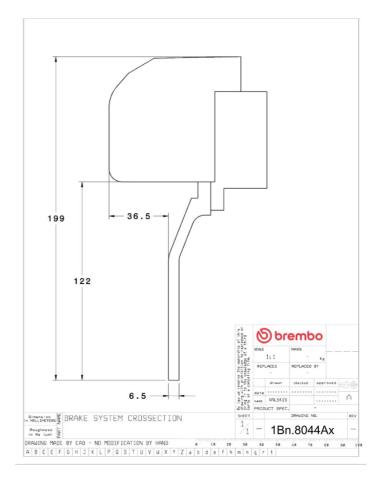

## **Technical specifications**

Axle Diameter Thickness (TH)

**Front** 355 mm 32 mm

Caliper pistons Disc type Caliper type

4 2 pieces 2 pieces

**COMPATIBLE VEHICLES**