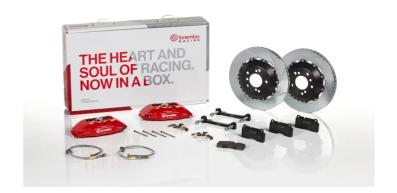

## The 1B2.8050A GT kit is synonymous with superior performance

Complete braking systems, comprising components derived from the world of motorsports and offering unrivalled levels of technology on the market. They feature aluminium radial-mounted fixed calipers, with opposing pistons. Depending on the type of system and the required performance level, the calipers can either be in two-parts, monoblock or even monoblock machined from solid billet metal. The uprated brake discs can be integral (one-piece) or composite, drilled or slotted.

- Brembo quality
- Safety
- Performance
- Comfort
- Sports driving
- Sporty look

1B2.8050A1

1B2.8050A2

1B2.8050A3