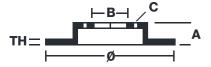

## **Technical specifications**

Axle Diameter Thickness (TH)

**Front** 355 mm 32 mm

Caliper pistons Disc type Caliper type

4 2 pieces 2 pieces

**COMPATIBLE VEHICLES**