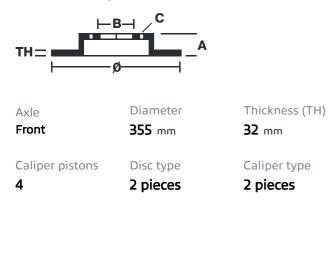

## () brembo

## UPGRADE GT KIT 1B3.8015A\_

The 1B3.8015A\_ GT kit is synonymous with superior performance

Complete braking systems, comprising components derived from the world of motorsports and offering unrivalled levels of technology on the market. They feature aluminium radial-mounted fixed calipers, with opposing pistons. Depending on the type of system and the required performance level, the calipers can either be in two-parts, monoblock or even monoblock machined from solid billet metal. The uprated brake discs can be integral (one-piece) or composite, drilled or slotted.



- Brembo quality
- Safety
- Performance
- Comfort
- Sports driving
- Sporty look

Available in 3 colours

1B3.8015A1

1B3.8015A2

1B3.8015A3



## **Technical specifications**





**COMPATIBLE VEHICLES**