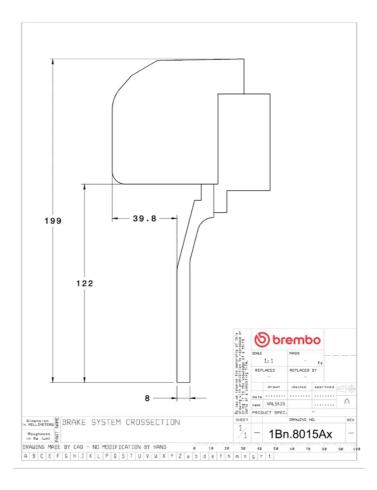

## () brembo

## UPGRADE GT KIT 1B3.8015A\_

The 1B3.8015A\_ GT kit is synonymous with superior performance

Complete braking systems, comprising components derived from the world of motorsports and offering unrivalled levels of technology on the market. They feature aluminium radial-mounted fixed calipers, with opposing pistons. Depending on the type of system and the required performance level, the calipers can either be in two-parts, monoblock or even monoblock machined from solid billet metal. The uprated brake discs can be integral (one-piece) or composite, drilled or slotted.



- Brembo quality
- Safety
- Performance
- Comfort
- Sports driving
- Sporty look

Available in 3 colours

1B3.8015A1

1B3.8015A2

1B3.8015A3



## **Technical specifications**





**COMPATIBLE VEHICLES**