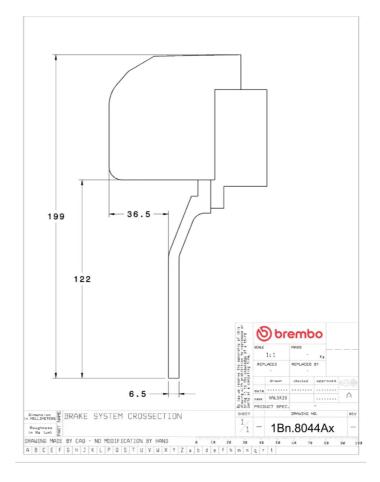

## **Technical specifications**

Axle Diameter Thickness (TH)

**Front** 355 mm 32 mm

Caliper pistons Disc type Caliper type

4 2 pieces 2 pieces

**COMPATIBLE VEHICLES**