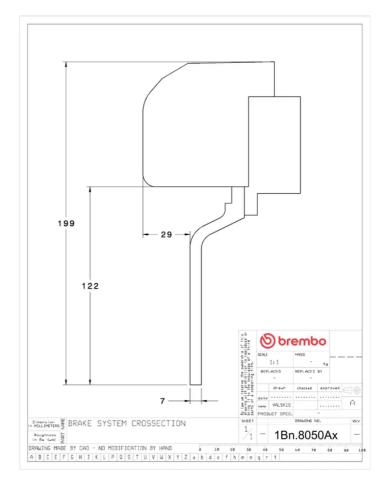

## **Technical specifications**

Axle Diameter Thickness (TH)

**Front** 355 mm 32 mm

Caliper pistons Disc type Caliper type

4 2 pieces 2 pieces

**COMPATIBLE VEHICLES**