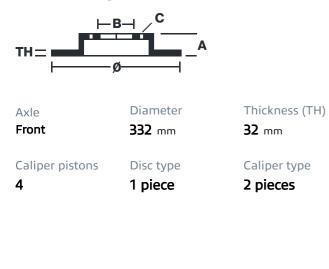

## () brembo

## UPGRADE GT KIT 1B4.7001A\_

The 1B4.7001A\_ GT kit is synonymous with superior performance

Complete braking systems, comprising components derived from the world of motorsports and offering unrivalled levels of technology on the market. They feature aluminium radial-mounted fixed calipers, with opposing pistons. Depending on the type of system and the required performance level, the calipers can either be in two-parts, monoblock or even monoblock machined from solid billet metal. The uprated brake discs can be integral (one-piece) or composite, drilled or slotted.

- Brembo quality
- Safety
- Performance
- Comfort
- Sports driving
- Sporty look

Available in 3 colours

1B4.7001A1

1B4.7001A2

1B4.7001A3





## **Technical specifications**





**COMPATIBLE VEHICLES**