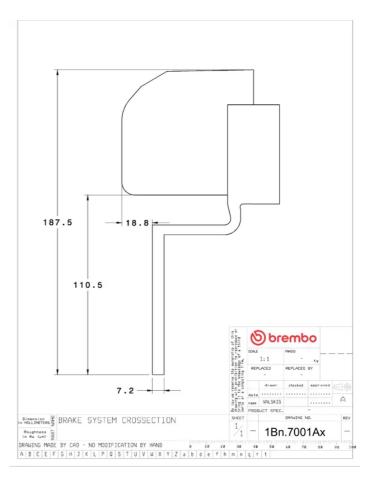

## () brembo

## UPGRADE GT KIT 1B4.7001A\_

The 1B4.7001A\_ GT kit is synonymous with superior performance

Complete braking systems, comprising components derived from the world of motorsports and offering unrivalled levels of technology on the market. They feature aluminium radial-mounted fixed calipers, with opposing pistons. Depending on the type of system and the required performance level, the calipers can either be in two-parts, monoblock or even monoblock machined from solid billet metal. The uprated brake discs can be integral (one-piece) or composite, drilled or slotted.

- Brembo quality
- Safety
- Performance
- Comfort
- Sports driving
- Sporty look

Available in 3 colours

1B4.7001A1

1B4.7001A2

1B4.7001A3





## **Technical specifications**





**COMPATIBLE VEHICLES**