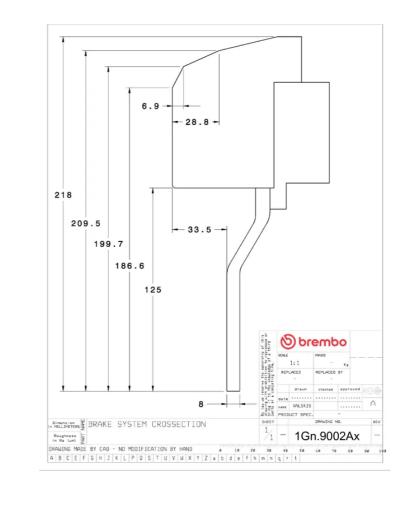

UPGRADE GT KIT 1G1.9002A\_

The 1G1.9002A\_ GT kit is synonymous with superior performance

Complete braking systems, comprising components derived from the world of motorsports and offering unrivalled levels of technology on the market. They feature aluminium radial-mounted fixed calipers, with opposing pistons. Depending on the type of system and the required performance level, the calipers can either be in two-parts, monoblock or even monoblock machined from solid billet metal. The uprated brake discs can be integral (one-piece) or composite, drilled or slotted.



THE HEART AND

OF RACING.

Obrembo

- Brembo quality
- Safety
- Performance
- Comfort
- Sports driving
- Sporty look

Available in 3 colours

🔰 1G1.9002A1 🛛 🛑 1G1.9002A2 🔅 🌑

1G1.9002A3



## **Technical specifications**





**COMPATIBLE VEHICLES**