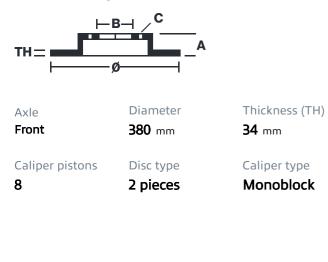

## UPGRADE GT KIT 1G1.9002A\_

The 1G1.9002A\_ GT kit is synonymous with superior performance

Complete braking systems, comprising components derived from the world of motorsports and offering unrivalled levels of technology on the market. They feature aluminium radial-mounted fixed calipers, with opposing pistons. Depending on the type of system and the required performance level, the calipers can either be in two-parts, monoblock or even monoblock machined from solid billet metal. The uprated brake discs can be integral (one-piece) or composite, drilled or slotted.



THE HEART AND

OF RACING.

Obrembo

- Brembo quality
- Safety
- Performance
- Comfort
- Sports driving
- Sporty look

Available in 3 colours

🔰 1G1.9002A1 🛛 🛑 1G1.9002A2 🔅 🌑

1G1.9002A3



## **Technical specifications**





**COMPATIBLE VEHICLES**