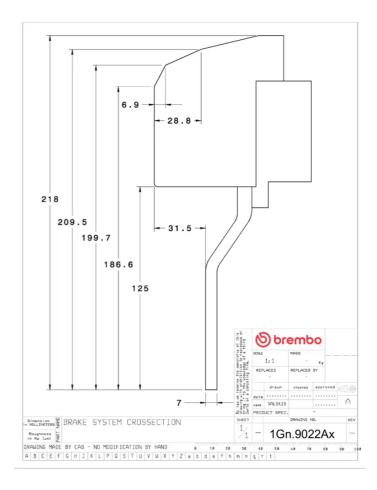

## () brembo

## UPGRADE GT KIT 1G1.9022A\_

The 1G1.9022A\_ GT kit is synonymous with superior performance

Complete braking systems, comprising components derived from the world of motorsports and offering unrivalled levels of technology on the market. They feature aluminium radial-mounted fixed calipers, with opposing pistons. Depending on the type of system and the required performance level, the calipers can either be in two-parts, monoblock or even monoblock machined from solid billet metal. The uprated brake discs can be integral (one-piece) or composite, drilled or slotted.



Obrembo

- Brembo quality
- Safety
- Performance
- Comfort
- Sports driving
- Sporty look

Available in 3 colours

📕 1G1.9022A1 🛛 🛑 1G1.9022A2 🔹 🛑 1G1.9022A3



## **Technical specifications**





**COMPATIBLE VEHICLES**