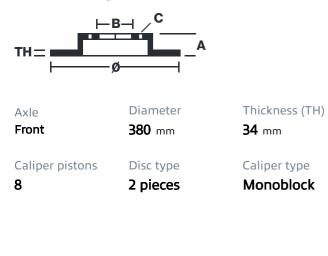

## () brembo

## UPGRADE GT KIT 1G1.9022A\_

The 1G1.9022A\_ GT kit is synonymous with superior performance

Complete braking systems, comprising components derived from the world of motorsports and offering unrivalled levels of technology on the market. They feature aluminium radial-mounted fixed calipers, with opposing pistons. Depending on the type of system and the required performance level, the calipers can either be in two-parts, monoblock or even monoblock machined from solid billet metal. The uprated brake discs can be integral (one-piece) or composite, drilled or slotted.



Obrembo

- Brembo quality
- Safety
- Performance
- Comfort
- Sports driving
- Sporty look

Available in 3 colours

📕 1G1.9022A1 🛛 🛑 1G1.9022A2 🔹 🛑 1G1.9022A3



## **Technical specifications**





**COMPATIBLE VEHICLES**