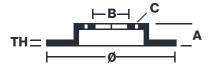

## **Technical specifications**

Axle Diameter Thickness (TH)

Front 380 mm 34 mm

Caliper pistons Disc type Caliper type

8 2 pieces Monoblock

**COMPATIBLE VEHICLES**