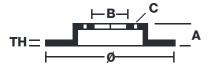

## **Technical specifications**

Axle Diameter Thickness (TH)

Front 380 mm 34 mm

Caliper pistons Disc type Caliper type

8 2 pieces Monoblock

**COMPATIBLE VEHICLES**