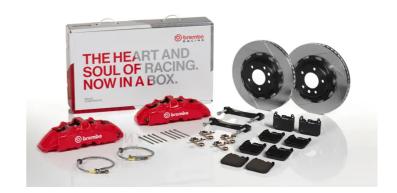

## The 1G2.9036A\_ GT kit is synonymous with superior performance

Complete braking systems, comprising components derived from the world of motorsports and offering unrivalled levels of technology on the market. They feature aluminium radial-mounted fixed calipers, with opposing pistons. Depending on the type of system and the required performance level, the calipers can either be in two-parts, monoblock or even monoblock machined from solid billet metal. The uprated brake discs can be integral (one-piece) or composite, drilled or slotted.