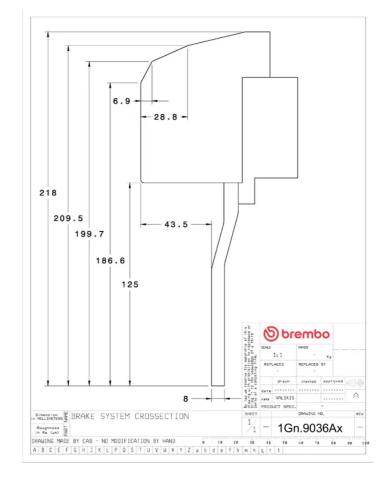

## **Technical specifications**

Axle Diameter Thickness (TH)

Front 380 mm 34 mm

Caliper pistons Disc type Caliper type

8 2 pieces Monoblock

**COMPATIBLE VEHICLES**