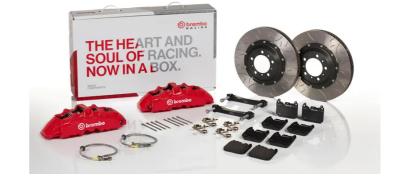

## UPGRADE GT KIT 1G3.9002A\_

## The 1G3.9002A\_ GT kit is synonymous with superior performance

Complete braking systems, comprising components derived from the world of motorsports and offering unrivalled levels of technology on the market. They feature aluminium radial-mounted fixed calipers, with opposing pistons. Depending on the type of system and the required performance level, the calipers can either be in two-parts, monoblock or even monoblock machined from solid billet metal. The uprated brake discs can be integral (one-piece) or composite, drilled or slotted.