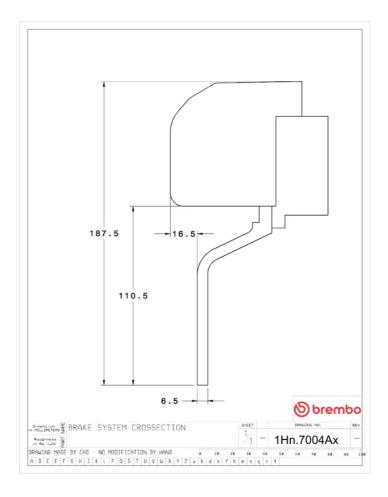

## **Technical specifications**

Axle Diameter Thickness (TH)

**Front** 332 mm 32 mm

Caliper pistons Disc type Caliper type

4 2 pieces 2 pieces

**COMPATIBLE VEHICLES**