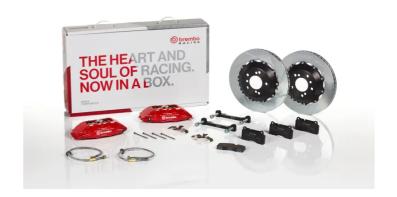

## UPGRADE GT KIT 1H2.7004A\_

## The 1H2.7004A\_ GT kit is synonymous with superior performance

Complete braking systems, comprising components derived from the world of motorsports and offering unrivalled levels of technology on the market. They feature aluminium radial-mounted fixed calipers, with opposing pistons. Depending on the type of system and the required performance level, the calipers can either be in two-parts, monoblock or even monoblock machined from solid billet metal. The uprated brake discs can be integral (one-piece) or composite, drilled or slotted.