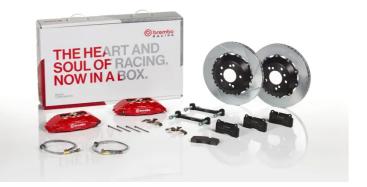

## UPGRADE GT KIT 1H2.8011A\_

The 1H2.8011A\_ GT kit is synonymous with superior performance

Complete braking systems, comprising components derived from the world of motorsports and offering unrivalled levels of technology on the market. They feature aluminium radial-mounted fixed calipers, with opposing pistons. Depending on the type of system and the required performance level, the calipers can either be in two-parts, monoblock or even monoblock machined from solid billet metal. The uprated brake discs can be integral (one-piece) or composite, drilled or slotted.

- Brembo quality
- Safety
- Performance
- Comfort
- Sports driving
- Sporty look

Available in 3 colours

📄 1H2.8011A1 🛛 🛑 1H2.8011A2 👘 1H2.8011A3