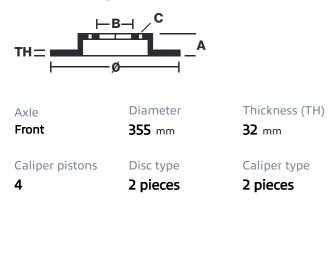

## () brembo

## UPGRADE GT KIT 1H2.8011A\_

The 1H2.8011A\_ GT kit is synonymous with superior performance

Complete braking systems, comprising components derived from the world of motorsports and offering unrivalled levels of technology on the market. They feature aluminium radial-mounted fixed calipers, with opposing pistons. Depending on the type of system and the required performance level, the calipers can either be in two-parts, monoblock or even monoblock machined from solid billet metal. The uprated brake discs can be integral (one-piece) or composite, drilled or slotted.

- Brembo quality
- Safety
- Performance
- Comfort
- Sports driving
- Sporty look

Available in 3 colours

📄 1H2.8011A1 🛛 🛑 1H2.8011A2 👘 1H2.8011A3





## **Technical specifications**





**COMPATIBLE VEHICLES**