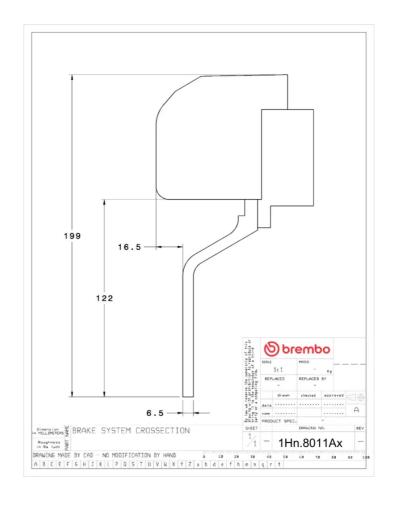

## **Technical specifications**

Axle Diameter Thickness (TH)

**Front** 355 mm 32 mm

Caliper pistons Disc type Caliper type

4 2 pieces 2 pieces