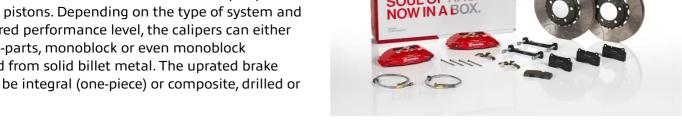

## The 1H3.8011A GT kit is synonymous with superior performance

Complete braking systems, comprising components derived from the world of motorsports and offering unrivalled levels of technology on the market. They feature aluminium radial-mounted fixed calipers, with opposing pistons. Depending on the type of system and the required performance level, the calipers can either be in two-parts, monoblock or even monoblock machined from solid billet metal. The uprated brake discs can be integral (one-piece) or composite, drilled or slotted.