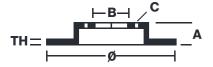

## **Technical specifications**

Axle Diameter Thickness (TH)

**Front** 411 mm 34 mm

Caliper pistons Disc type Caliper type

6 2 pieces Monoblock

**COMPATIBLE VEHICLES**