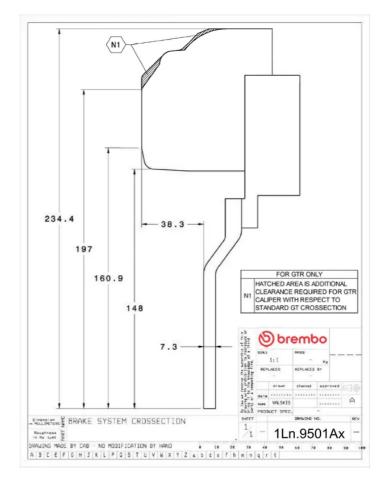

## **Technical specifications**

Axle Diameter Thickness (TH)

**Front** 411 mm 34 mm

Caliper pistons Disc type Caliper type

6 2 pieces Monoblock

**COMPATIBLE VEHICLES**