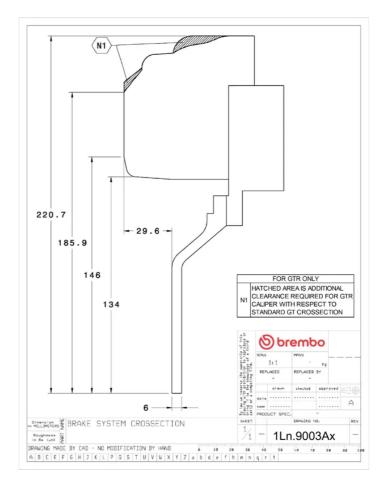

## () brembo

## UPGRADE GT KIT 1L3.9003A\_

The 1L3.9003A\_ GT kit is synonymous with superior performance

Complete braking systems, comprising components derived from the world of motorsports and offering unrivalled levels of technology on the market. They feature aluminium radial-mounted fixed calipers, with opposing pistons. Depending on the type of system and the required performance level, the calipers can either be in two-parts, monoblock or even monoblock machined from solid billet metal. The uprated brake discs can be integral (one-piece) or composite, drilled or slotted.

- Brembo quality
- Safety
- Performance
- Comfort
- Sports driving
- Sporty look

Available in 4 colours



1L3.9003A2 **1L3.9003A3** 







## **Technical specifications**





**COMPATIBLE VEHICLES**