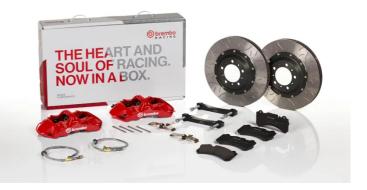

## UPGRADE GT KIT 1L3.9003A\_

The 1L3.9003A\_ GT kit is synonymous with superior performance

Complete braking systems, comprising components derived from the world of motorsports and offering unrivalled levels of technology on the market. They feature aluminium radial-mounted fixed calipers, with opposing pistons. Depending on the type of system and the required performance level, the calipers can either be in two-parts, monoblock or even monoblock machined from solid billet metal. The uprated brake discs can be integral (one-piece) or composite, drilled or slotted.

## **Technical specifications**

**COMPATIBLE VEHICLES**