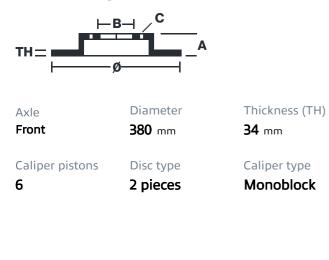

## UPGRADE GT KIT 1L3.9003A\_

The 1L3.9003A\_ GT kit is synonymous with superior performance

Complete braking systems, comprising components derived from the world of motorsports and offering unrivalled levels of technology on the market. They feature aluminium radial-mounted fixed calipers, with opposing pistons. Depending on the type of system and the required performance level, the calipers can either be in two-parts, monoblock or even monoblock machined from solid billet metal. The uprated brake discs can be integral (one-piece) or composite, drilled or slotted.

## **Technical specifications**

**COMPATIBLE VEHICLES**