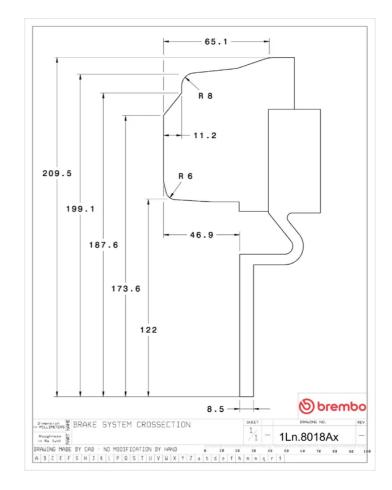

## **Technical specifications**

Axle Diameter Thickness (TH)

**Front** 355 mm 32 mm

Caliper pistons Disc type Caliper type

6 1 piece Monoblock

**COMPATIBLE VEHICLES**