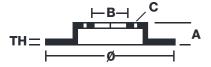

## **Technical specifications**

Axle Diameter Thickness (TH)

**Front** 355 mm 32 mm

Caliper pistons Disc type Caliper type

6 1 piece Monoblock

**COMPATIBLE VEHICLES**