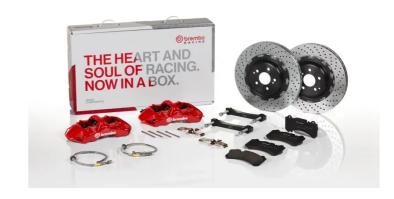

## UPGRADE GT KIT 1M1.8002A\_

## The 1M1.8002A\_ GT kit is synonymous with superior performance

Complete braking systems, comprising components derived from the world of motorsports and offering unrivalled levels of technology on the market. They feature aluminium radial-mounted fixed calipers, with opposing pistons. Depending on the type of system and the required performance level, the calipers can either be in two-parts, monoblock or even monoblock machined from solid billet metal. The uprated brake discs can be integral (one-piece) or composite, drilled or slotted.

## Available in 4 colours

M1.8002A1

1M1.8002A2

1M1.8002A3

1M1.8002A5

## **Technical specifications**

Axle Diameter Thickness (TH)

**Front** 355 mm 32 mm

Caliper pistons Disc type Caliper type

6 2 pieces Monoblock

**COMPATIBLE VEHICLES**