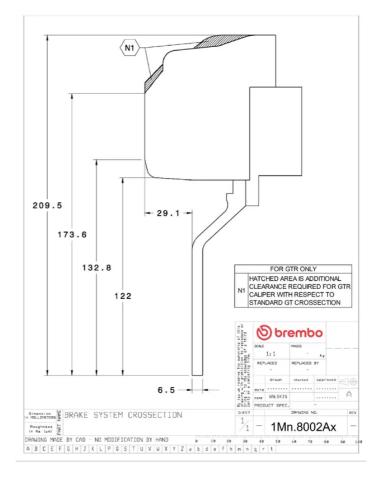

## **Technical specifications**

Axle Diameter Thickness (TH)

**Front** 355 mm 32 mm

Caliper pistons Disc type Caliper type

6 2 pieces Monoblock

**COMPATIBLE VEHICLES**