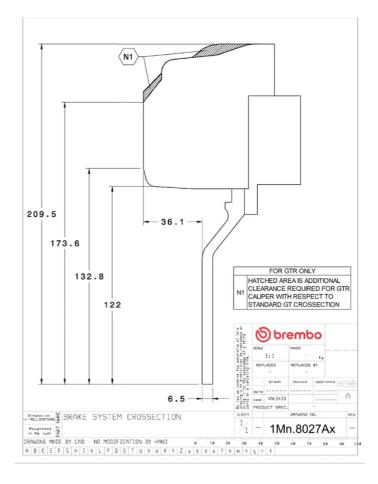

## **Technical specifications**

Axle Diameter Thickness (TH)

Front 355 mm 32 mm

Caliper pistons Disc type Caliper type

6 2 pieces Monoblock

**COMPATIBLE VEHICLES**