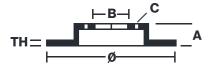

## **Technical specifications**

Axle Diameter Thickness (TH)

Front 355 mm 32 mm

Caliper pistons Disc type Caliper type

6 2 pieces Monoblock

**COMPATIBLE VEHICLES**