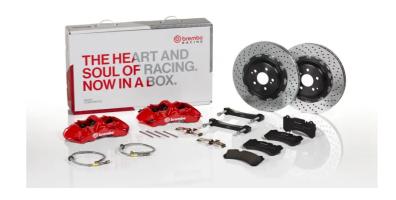

## UPGRADE GT KIT 1M1.8027A\_

## The 1M1.8027A\_ GT kit is synonymous with superior performance

Complete braking systems, comprising components derived from the world of motorsports and offering unrivalled levels of technology on the market. They feature aluminium radial-mounted fixed calipers, with opposing pistons. Depending on the type of system and the required performance level, the calipers can either be in two-parts, monoblock or even monoblock machined from solid billet metal. The uprated brake discs can be integral (one-piece) or composite, drilled or slotted.